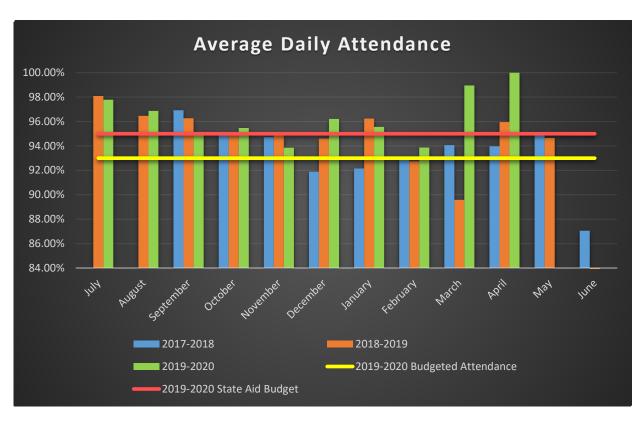

#### Sam Houston State University Charter School

**Average Student Enrollment and Average Daily Attendance** 