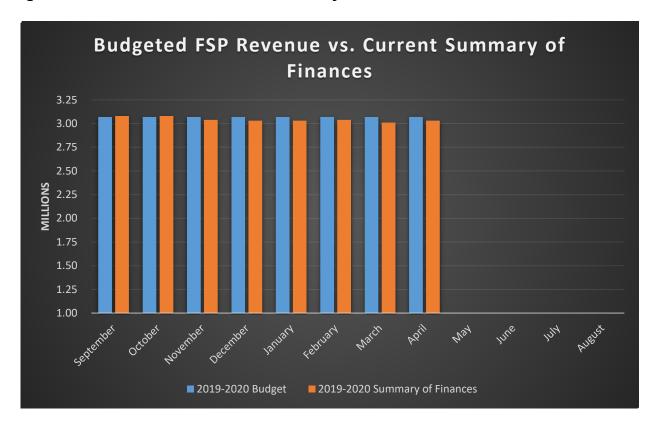

#### Sam Houston State University Charter School

**Budgeted FSP Revenue vs. Current Summary of Finances and Administrative Cost Ratio** 

|                                                   |        |        |               |               | Sam Hou        | ıston State Uı  | niversity Cha   | rter School     |                 |                 |     |     |     |      |
|---------------------------------------------------|--------|--------|---------------|---------------|----------------|-----------------|-----------------|-----------------|-----------------|-----------------|-----|-----|-----|------|
|                                                   |        |        |               |               | 201            | 9-2020 Financ   | cial Trend An   | alysis          |                 |                 |     |     |     |      |
| Month                                             | Jul    | Aug    | Sep           | Oct           | Nov            | Dec             | Jan             | Feb             | Mar             | Apr             | May | Jun | Jul | Aug  |
| Percent of Year Complete                          |        |        | 8%            | 17%           | 25%            | 33%             | 42%             | 50%             | 58%             | 67%             | 75% | 83% | 92% | 100% |
| Statement of Activities                           |        |        |               |               |                |                 |                 |                 |                 |                 |     |     |     |      |
| Total FSP Revenue YTD                             |        |        | \$ 255,771.00 | \$ 512,851.00 | \$ 768,538.00  | \$ 1,020,021.00 | \$ 1,269,803.00 | \$ 1,524,739.00 | \$ 1,771,349.00 | \$ 2,022,968.00 |     |     |     |      |
| Total ASF Revenue YTD (Instructional Materials)   |        |        | \$ -          | \$ 11,391.00  | \$ 15,711.00   | \$ 24,131.00    | \$ 30,954.00    | \$ 37,777.00    | \$ 42,180.00    | \$ 46,555.00    |     |     |     |      |
| Total FSP Settle-Up Funds YTD (From FY19)         |        |        | \$ 16,134.00  | \$ 16,134.00  | \$ 16,134.00   | \$ 16,134.00    | \$ 16,134.00    | \$ 16,134.00    | \$ 17,315.00    | \$ 17,315.00    |     |     |     |      |
| Total Expenses YTD for FSP and ASF Funds          |        |        | \$ 210,305.36 | \$ 450,432.30 | \$ 720,842.22  | \$ 941,406.64   | \$ 1,158,423.18 | \$ 1,377,755.02 | \$ 1,584,613.49 | \$ 1,807,599.84 |     |     |     |      |
| Statistics                                        |        |        |               |               |                |                 |                 |                 |                 |                 |     |     |     |      |
| Total Monthly FSP Revenue                         |        |        | \$ 255,771.00 | \$ 257,080.00 | \$ 255,687.00  | \$ 251,483.00   | \$ 249,782.00   | \$ 254,936.00   | \$ 246,610.00   | \$ 251,619.00   |     |     |     |      |
| Total Monthly FSP Expenses                        |        |        | \$ 210,305.36 | \$ 210,787.08 | \$ 269,668.12  | \$ 217,829.24   | \$ 205,603.99   | \$ 218,989.04   | \$ 204,888.37   | \$ 221,672.95   |     |     |     |      |
| Cash Flow (Red if negative; Green if positive)    |        |        | \$ 45,465.64  | \$ 46,292.92  | \$ (13,981.12) | \$ 33,653.76    | \$ 44,178.01    | \$ 35,946.96    | \$ 41,721.63    | \$ 29,946.05    |     |     |     |      |
| Enrollment and Attendance                         |        |        |               |               |                |                 |                 |                 |                 |                 |     |     |     |      |
| Average Enrollment for the Month (Budget for 360) | 364    | 371    | 362           | 367           | 362            | 360             | 359             | 362             | 355             | 355             |     |     |     |      |
| Percent Attendance (Budget for 93%)               | 97.79% | 96.87% | 95.02%        | 95.47%        | 93.86%         | 96.22%          | 95.56%          | 93.87%          | 98.96%          | 100.00%         |     |     |     |      |
| Enrollment - Budget to Actual                     | 4      | 11     | 2             | 7             | 2              | 0               | (1)             | 2               | (5)             | (5)             |     |     |     |      |
| Charter FIRST Indicator                           |        |        |               |               |                |                 |                 |                 |                 |                 |     |     |     |      |
| Indicator #3 - Administrative Cost Ratio          |        |        | 0.074         | 0.098         | 0.167          | 0.073           | 0.059           | 0.057           | 0.061           | 0.053           |     |     |     |      |
| (Red if FAIL; Green if PASS)                      |        |        |               |               |                |                 |                 |                 |                 |                 |     |     |     |      |
|                                                   |        |        |               |               |                |                 |                 |                 |                 |                 |     |     |     |      |