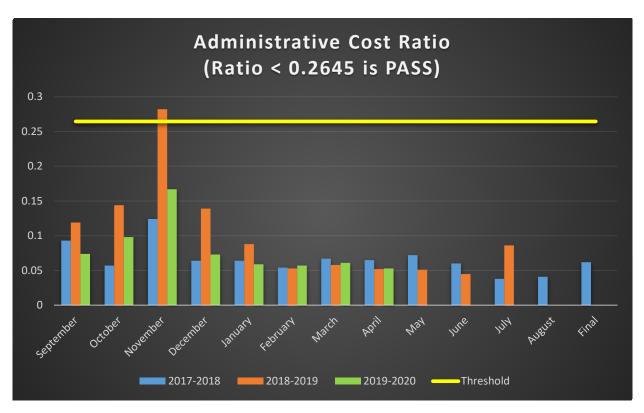

#### Sam Houston State University Charter School

**Budgeted FSP Revenue vs. Current Summary of Finances and Administrative Cost Ratio** 

|                                                   |        |        |               |               | Sam Hou        | ıston State Uı  | niversity Cha   | rter School     |                 |                 |     |     |     |      |
|---------------------------------------------------|--------|--------|---------------|---------------|----------------|-----------------|-----------------|-----------------|-----------------|-----------------|-----|-----|-----|------|
|                                                   |        |        |               |               | 201            | 9-2020 Financ   | cial Trend An   | alysis          |                 |                 |     |     |     |      |
| Month                                             | Jul    | Aug    | Sep           | Oct           | Nov            | Dec             | Jan             | Feb             | Mar             | Apr             | May | Jun | Jul | Aug  |
| Percent of Year Complete                          |        |        | 8%            | 17%           | 25%            | 33%             | 42%             | 50%             | 58%             | 67%             | 75% | 83% | 92% | 100% |
| Statement of Activities                           |        |        |               |               |                |                 |                 |                 |                 |                 |     |     |     |      |
| Total FSP Revenue YTD                             |        |        | \$ 255,771.00 | \$ 512,851.00 | \$ 768,538.00  | \$ 1,020,021.00 | \$ 1,269,803.00 | \$ 1,524,739.00 | \$ 1,771,349.00 | \$ 2,022,968.00 |     |     |     |      |
| Total ASF Revenue YTD (Instructional Materials)   |        |        | \$ -          | \$ 11,391.00  | \$ 15,711.00   | \$ 24,131.00    | \$ 30,954.00    | \$ 37,777.00    | \$ 42,180.00    | \$ 46,555.00    |     |     |     |      |
| Total FSP Settle-Up Funds YTD (From FY19)         |        |        | \$ 16,134.00  | \$ 16,134.00  | \$ 16,134.00   | \$ 16,134.00    | \$ 16,134.00    | \$ 16,134.00    | \$ 17,315.00    | \$ 17,315.00    |     |     |     |      |
| Total Expenses YTD for FSP and ASF Funds          |        |        | \$ 210,305.36 | \$ 450,432.30 | \$ 720,842.22  | \$ 941,406.64   | \$ 1,158,423.18 | \$ 1,377,755.02 | \$ 1,584,613.49 | \$ 1,807,599.84 |     |     |     |      |
| Statistics                                        |        |        |               |               |                |                 |                 |                 |                 |                 |     |     |     |      |
| Total Monthly FSP Revenue                         |        |        | \$ 255,771.00 | \$ 257,080.00 | \$ 255,687.00  | \$ 251,483.00   | \$ 249,782.00   | \$ 254,936.00   | \$ 246,610.00   | \$ 251,619.00   |     |     |     |      |
| Total Monthly FSP Expenses                        |        |        | \$ 210,305.36 | \$ 210,787.08 | \$ 269,668.12  | \$ 217,829.24   | \$ 205,603.99   | \$ 218,989.04   | \$ 204,888.37   | \$ 221,672.95   |     |     |     |      |
| Cash Flow (Red if negative; Green if positive)    |        |        | \$ 45,465.64  | \$ 46,292.92  | \$ (13,981.12) | \$ 33,653.76    | \$ 44,178.01    | \$ 35,946.96    | \$ 41,721.63    | \$ 29,946.05    |     |     |     |      |
| Enrollment and Attendance                         |        |        |               |               |                |                 |                 |                 |                 |                 |     |     |     |      |
| Average Enrollment for the Month (Budget for 360) | 364    | 371    | 362           | 367           | 362            | 360             | 359             | 362             | 355             | 355             |     |     |     |      |
| Percent Attendance (Budget for 93%)               | 97.79% | 96.87% | 95.02%        | 95.47%        | 93.86%         | 96.22%          | 95.56%          | 93.87%          | 98.96%          | 100.00%         |     |     |     |      |
| Enrollment - Budget to Actual                     | 4      | 11     | 2             | 7             | 2              | 0               | (1)             | 2               | (5)             | (5)             |     |     |     |      |
| Charter FIRST Indicator                           |        |        |               |               |                |                 |                 |                 |                 |                 |     |     |     |      |
| Indicator #3 - Administrative Cost Ratio          |        |        | 0.074         | 0.098         | 0.167          | 0.073           | 0.059           | 0.057           | 0.061           | 0.053           |     |     |     |      |
| (Red if FAIL; Green if PASS)                      |        |        |               |               |                |                 |                 |                 |                 |                 |     |     |     |      |
|                                                   |        |        |               |               |                |                 |                 |                 |                 |                 |     |     |     |      |