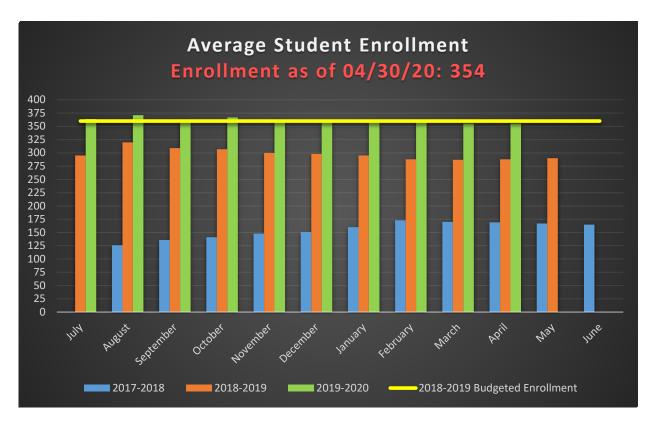

#### Sam Houston State University Charter School

**Average Student Enrollment and Average Daily Attendance** 